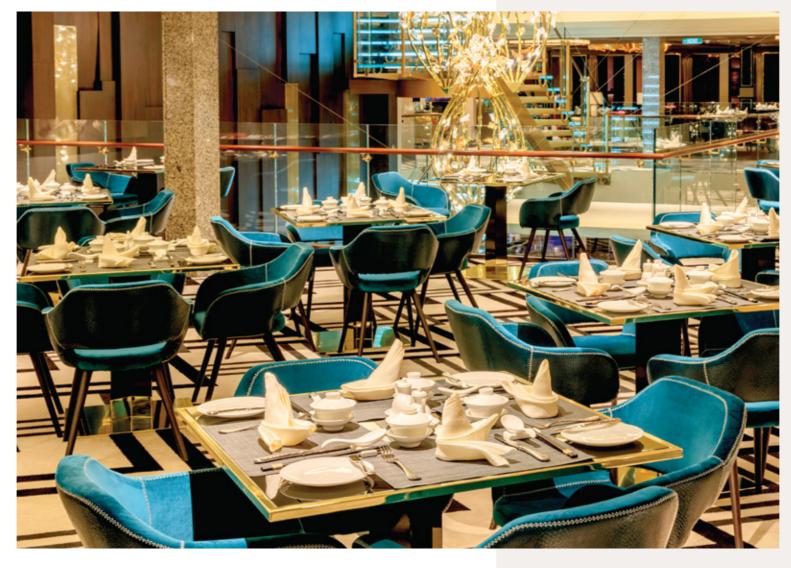

## WHEN YOU DINE

- Exclusive access to 24-hr The Palace Restaurant with complimentary dining, including delicacies created with premium ingredients and exclusively featured food items
- Set meal entitlements at designated specialty dining restaurants
- Complimentary healthy meal options in The Palace Restaurant
- Complimentary in-suite dining for Palace Villa guests
- Happy Hour with complimentary drinks such as selected wines, beers and non-alcoholic beverages at selected venues
- Free-flow of chilled juices, Chinese and Japanese teas, and coffee throughout the day at selected venues
- Priority booking for Chef's Table and Vintage Room