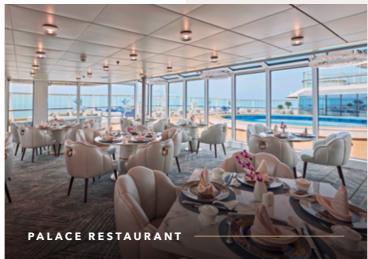

# PRIVATE ENCLAVE

The Palace is an all-encompassing experience designed to anticipate and cater to your every need. You'll never have to step out, and many never want to. Your experience begins when you check-in at our VIP lounge. Once on board, dine with our compliments at the Palace Restaurant or stop by at Happy Hour at the Palace Lounge for a tipple. You'll also have a private pool deck and exclusive access to enrichment programmes that we've put together for your pleasure.

## WHEN YOU DINE

- Exclusive access to 24-hr The Palace Restaurant with complimentary dining, including delicacies created with premium ingredients and exclusively featured food items
- Set meal entitlements at designated specialty dining restaurants
- Complimentary healthy meal options in The Palace Restaurant
- Complimentary in-suite dining for Palace Villa guests
- Happy Hour with complimentary drinks such as selected wines, beers and non-alcoholic beverages at selected venues
- Free-flow of chilled juices, Chinese and Japanese teas, and coffee throughout the day at selected venues
- Priority booking for Chef's Table and Vintage Room