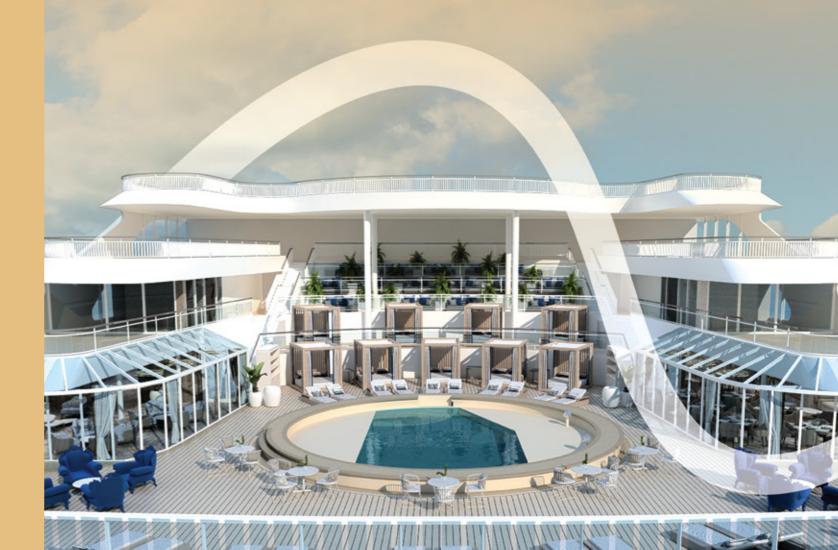

# PRIVATE ENCLAVE

The Palace is an all-encompassing experience designed to anticipate and cater to your every need. You'll never have to step out, and many never want to. Your experience begins when you check-in at our VIP lounge. Once on board, dine with our compliments at the Palace Restaurant or stop by at Happy Hour at the Palace Lounge for a tipple. You'll also have a private pool deck and exclusive access to enrichment programmes that we've put together for your pleasure.