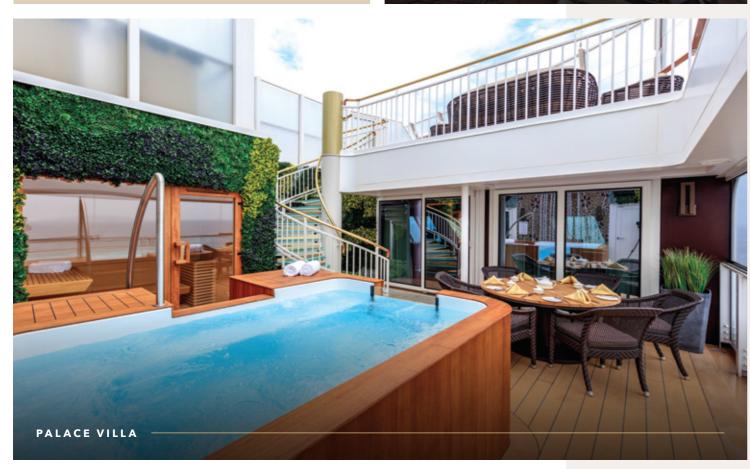

# OUR SUITES

No effort has been spared in preparing our range of suites at The Palace for your arrival. From the very pinnacle of luxury—the 224 square meter Palace Villa—to our modern Palace Suites, you'll be spoiled by luxury beds, premium bath amenities, gourmet coffee, fresh flowers, and anything else you need to make your stay a pure pleasure.

PALACE VILLA
PALACE PENTHOUSE
PALACE DELUXE PREMIUM\*
PALACE DELUXE
PALACE SUITE

\*Only available on Genting Dream