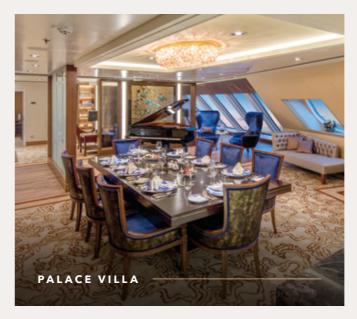

# OUR SUITES

No effort has been spared in preparing our range of suites at The Palace for your arrival. From the very pinnacle of luxury—the 224 square meter Palace Villa—to our modern Palace Suites, you'll be spoiled by luxury beds, premium bath amenities, gourmet coffee, fresh flowers, and anything else you need to make your stay a pure pleasure.

PALACE VILLA
PALACE PENTHOUSE
PALACE DELUXE PREMIUM\*
PALACE DELUXE
PALACE SUITE

\*Only available on Genting Dream