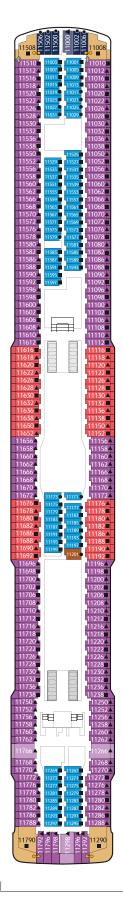

# **Genting Dream Deck Plans**

Lounge, Business Centre & SportsPlex

# DECK 9

Suites, Balcony Deluxe, Balcony, Oceanview & Interior Staterooms, Helipad

# **DECK 8**

Restaurants, Bars, Lounges & Multi-purpose Venue, Balcony Deluxe, Balcony & Interior Staterooms