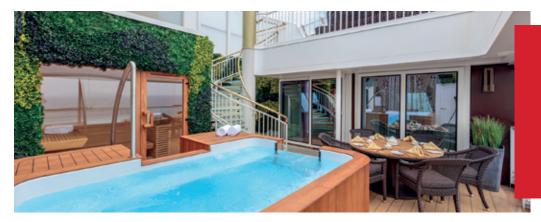

### PALACE VILLA

Approx. 224 sq.m Max Occupancy 6 Deck 17 1 King-size Bed + 1 Queen-size Bed + 1 Double Sofa Bed

# PALACE PENTHOUSE

Approx 56 - 115.4 sq.m Max Occupancy 4 - 6\* Deck 13/16

- 1 King-size Bed + 1 Double Sofa /
- 1 Queen-size Bed + 2 Double Sofa Beds /
- 1 Queen-size Bed + 1 Double Sofa Bed

# PALACE DELUXE PREMIUM

From 41 - 61 sq.m Max Occupancy 4 Deck 9 / 10 / 11 / 12 / 13 / 15 1 King-size Bed + 1 Double Sofa Bed

# PALACE DELUXE SUITE

From 41 sq.m Max Occupancy 4 Deck 15 1 Queen-size Bed + 1 Double Sofa Bed

# PALACE SUITE

From 37 - 40 sq.m Max Occupancy 4 Deck 13 / 15 / 16 / 17 1 Queen-size Bed + 1 Double Sofa Bed