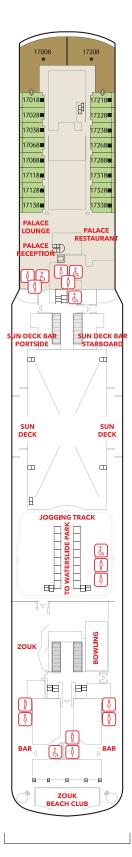

Ceiling
Pullman Bed



# OCEANVIEW STATEROOM

From 16 - 35 sq.m Max Occupancy 2 Deck 5 / 9 / 10 / 11 / 12 / 13 2 Single Beds



# INTERIOR STATEROOM

From 13 - 14 sq.m Max Occupancy 2 - 4^ Deck 5 / 8 / 9 / 10 / 11 / 12 / 13 / 15 2 Single Beds / 2 Single Beds + 1 Ceiling Pullman bed / 1 Single Bed + 1 Ceiling Pullman Bed + 1 Double Sofa Bed

- \* The maximum occupancy of designated Palace Penthouses can be up to 6 guests upon request, subject to stateroom availability.
- ^ The above image is for a stateroom configuration for 2 persons other stateroom configurations for 3 persons and 4 persons are also available.

# **Genting Dream Deck Plans**













Lounge, Business Centre & SportsPlex

# **DECK 18**

The Palace, Ropes Course, Mini-Golf, Rock Climbing Wall & Zouk Private Party Deck



# **DECK 17**

The Palace, Suites, Zouk & Zouk Beach Club



# **DECK 16**

Genting Club, Suites, Entertainment Venues, Water Activities & Restaurant



# **DECK 15**

Western Spa, Fitness Centre, Suites, Balcony Deluxe, Balcony & Interior Staterooms



# **DECK 13**

Suites, Balcony Deluxe, Balcony, Oceanview & Interior Staterooms



# **DECK 12**

Suites, Balcony Deluxe, Balcony, Oceanview & Interior Staterooms



# **DECK 11**

Suites, Balcony Deluxe, Balcony, Oceanview & Interior Staterooms



# **DECK 10**

Suites, Balcony Deluxe, Balcony, Oceanview & Interior Staterooms



# DECK 9

Suites, Balcony Deluxe, Balcony, Oceanview & Interior Staterooms, Helipad



# **DECK 8**

Restaurants, Bars, Lounges & Multi-purpose Venue, Balcony Deluxe, Balcony & Interior Staterooms



# DECK 7

Ma