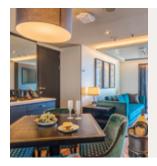

### PALACE VILLA

Approx. 224 sq.m Max Occupancy 6 Deck 17 1 King-size Bed + 1 Queen-size Bed + 1 Double Sofa Bed

# PALACE PENTHOUSE

Approx 56 - 115.4 sq.m Max Occupancy 4 - 6\* Deck 13/16

- 1 King-size Bed + 1 Double Sofa /
- 1 Queen-size Bed + 2 Double Sofa Beds /
- 1 Queen-size Bed + 1 Double Sofa Bed

# PALACE DELUXE PREMIUM

From 41 - 61 sq.m Max Occupancy 4 Deck 9 / 10 / 11 / 12 / 13 / 15 1 King-size Bed + 1 Double Sofa Bed

# PALACE DELUXE SUITE

From 41 sq.m Max Occupancy 4 Deck 15 1 Queen-size Bed + 1 Double Sofa Bed

# PALACE SUITE

From 37 - 40 sq.m Max Occupancy 4 Deck 13 / 15 / 16 / 17 1 Queen-size Bed + 1 Double Sofa Bed